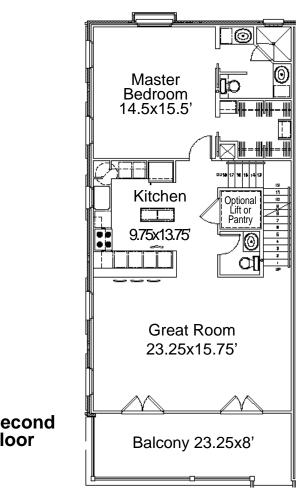

Second Floor

# Triplex Condominium Center Unit

First Floor -1,029 sq. ft. heated 945 garage + entry cove + back porch

> Second Floor -1,471 sq. ft. heated 503 sq. ft. balconies

2,500 SQ. FT. TOTAL HEATED