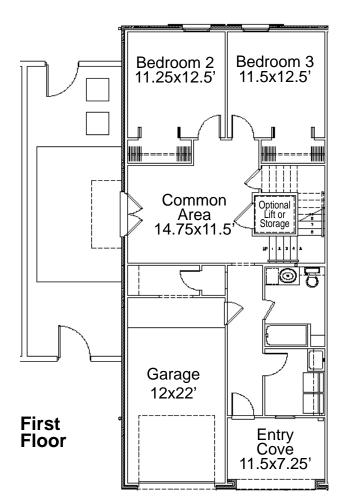

### **Triplex Condominium Outer Units**

First Floor - 917 sq. ft. heated + 428 sq. ft. garage + entry cove

> Second Floor -1,138 sq. ft. heated + 207 sq. ft. porch

2.055 SQ. FT. TOTAL HEATED

#### ALL DIMENSIONS ARE APPROXIMATE.

There are no existing amenities on the property. All improvements shown are contemplated.

Second **Floor** 