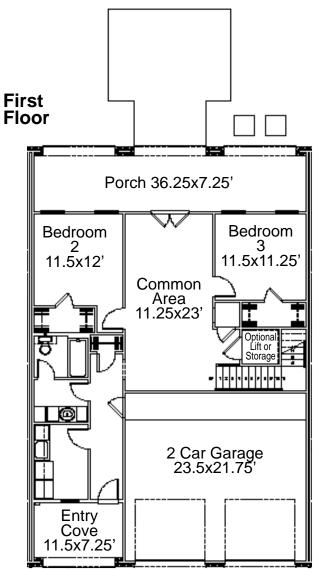

# Triplex Condominium Center Unit

First Floor -1,029 sq. ft. heated 945 garage + entry cove + back porch

> Second Floor -1,471 sq. ft. heated 503 sq. ft. balconies

2,500 SQ. FT. TOTAL HEATED

#### ALL DIMENSIONS ARE APPROXIMATE.

There are no existing amenities on the property.
All improvements shown are contemplated.