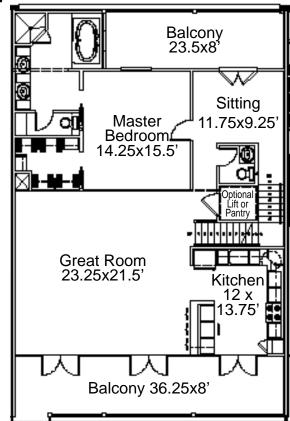

Second Floor

# Triplex Condominium Center Unit

First Floor -1,029 sq. ft. heated 945 garage + entry cove + back porch

> Second Floor -1,471 sq. ft. heated 503 sq. ft. balconies

2,500 SQ. FT. TOTAL HEATED

#### ALL DIMENSIONS ARE APPROXIMATE.

There are no existing amenities on the property.
All improvements shown are contemplated.