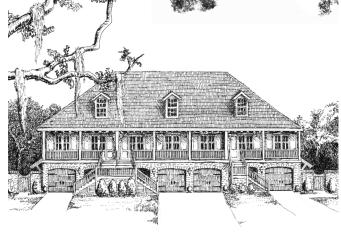

## THE GALLIER

# Triplex Condominium Center Unit

First Floor -1,029 sq. ft. heated 945 garage + entry cove + back porch

> Second Floor -1,471 sq. ft. heated 503 sq. ft. balconies

2,500 SQ. FT. TOTAL HEATED